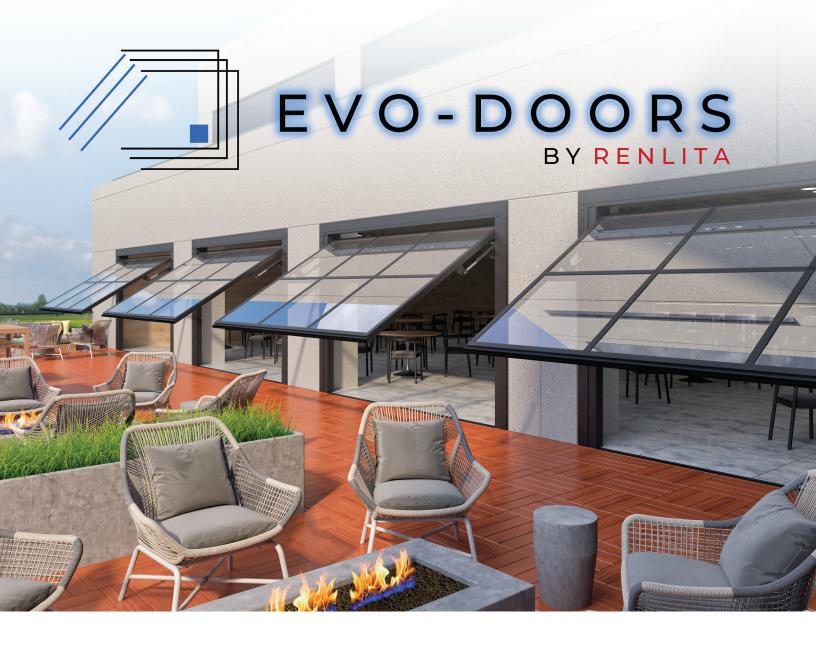

## **EVO DOORS STANDARD COLORS**







Rich Matte Black

Mystic Bronze

Bone White

Anodized Silver

Custom colors available. Most colors can be matched accurately and require a color sample. Additional costs and lead-time may apply. Color matching is approximate and could incur additional per pound powder pricing and/or minimum purchase quantities.

Colors shown are an approximate match.

## FINISHED WITH POWDER COATINGS FROM SHERWIN-WILLIAMS

Our doors are finished with Sherwin-Williams® Powdura® 4000 powder coatings that are designed to provide substantial resistance to abrasion, impact, scuffing and scratching, while delivering a superb finish and long-term durability. Powdura 4000 is a proven technology that can withstand the elements – from UV rays to high heat and humidity – and